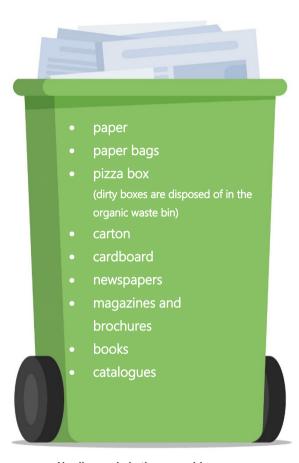

# PAPER WASTE

green trashcan

## No disposal via the paper bin:

dirty paper like kitchen paper, napkins and handkerchiefs packaging frozen products wallpapers parchment paper sales slip photo paper