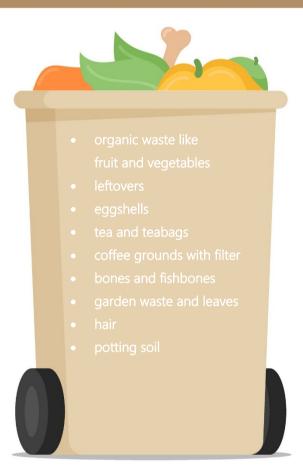

## **ORGANIC WASTE**

brown trashcan

#### No disposal via the compost bin:

ash and cigarette ends plastic products textiles diapers treated wood

Further information about disposal and the waste ABC www.ku-fichtelgebirge.de