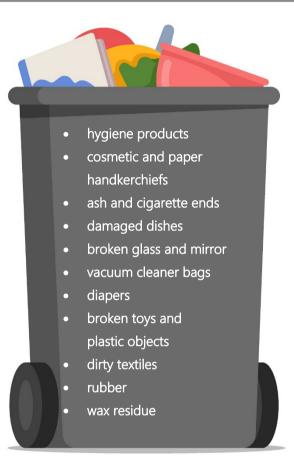

# MIXED WASTE

black trashcan

#### No disposal via the mixed waste bin:

electronic equipment
batteries
lightweight packaging
construction waste, rubble
LED and energy-saving lamps