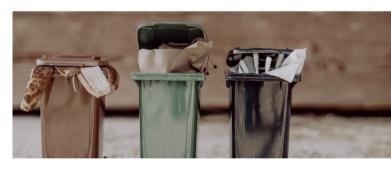

# PAPER WASTE

green trashcan

## **ORGANIC WASTE**

brown trashcan

# MIXED WASTE

black trashcan